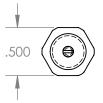

| UNLESS OTHERWISE SPECIFIED:<br>DIMENSIONS ARE IN INCHES                                                  |      |      |          | TOLERANCES:<br>X.XX= ±0.13 | ST                                                            | RITOC        |      |
|----------------------------------------------------------------------------------------------------------|------|------|----------|----------------------------|---------------------------------------------------------------|--------------|------|
|                                                                                                          | NAME | SIGN | DATE     | X.XXX= ±0.015              | The Global Source for Stainless Steel Tools                   |              |      |
| DRAWN                                                                                                    | A.T. |      | 04.25.19 | X.XXXX = -0.0015           |                                                               |              |      |
| APPV'D                                                                                                   |      |      |          | N.NNNA 0.0010              |                                                               |              |      |
| MATERIAL:<br>SHAFT: 465 MAGNETIC S.S.<br>HANDLE: 316 NON-MAGNETIC S.S.                                   |      |      |          |                            | 1/10" PARALLEL TIP SCREWDRIVER<br>with STAINLESS STEEL HANDLE |              |      |
| THIS DRAWING IS THE PROPERTY OF STERITOOL, INC. ANY<br>REPRODUCTIONS OR MODIFICATIONS OF THIS DRAWING OR |      |      |          |                            | PART NO. 212                                                  | 208          | REV: |
| ITS CONTENTS WITHOUT THE CONSENT OF STERITOOL, INC. IS PROHIBITED.                                       |      |      |          | OF STERITOOL, INC. IS      | SCALE: 1:1                                                    | SHEET 1 OF 1 | A    |