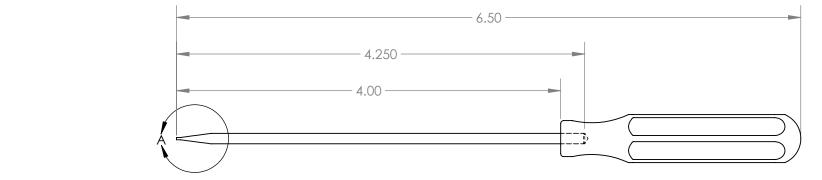

| UNLESS OTHERWISE SPECIFIED:<br>DIMENSIONS ARE IN INCHES                                                  |      |      |          | TOLERANCES:<br>X.XX= ±0.13 | ST                                                            | RITOC        |      |
|----------------------------------------------------------------------------------------------------------|------|------|----------|----------------------------|---------------------------------------------------------------|--------------|------|
|                                                                                                          | NAME | SIGN | DATE     | X.XXX= ±0.015              | The Global Source for Stainless Steel Tools                   |              |      |
| DRAWN                                                                                                    | A.T. |      | 04.25.19 | X.XXXX = -0.0015           |                                                               |              |      |
| APPV'D                                                                                                   |      |      |          | N.NNNA 0.0010              |                                                               |              |      |
| MATERIAL:<br>SHAFT: 465 MAGNETIC S.S.<br>HANDLE: 316 NON-MAGNETIC S.S.                                   |      |      |          |                            | 1/10" PARALLEL TIP SCREWDRIVER<br>with STAINLESS STEEL HANDLE |              |      |
| THIS DRAWING IS THE PROPERTY OF STERITOOL, INC. ANY<br>REPRODUCTIONS OR MODIFICATIONS OF THIS DRAWING OR |      |      |          |                            | PART NO. 212                                                  | 208          | REV: |
| ITS CONTENTS WITHOUT THE CONSENT OF STERITOOL, INC. IS PROHIBITED.                                       |      |      |          | OF STERITOOL, INC. IS      | SCALE: 1:1                                                    | SHEET 1 OF 1 | A    |