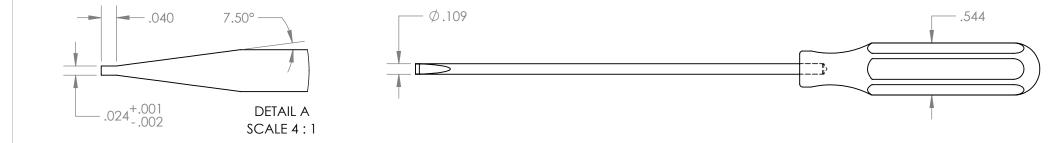

| UNLESS OTHERWISE SPECIFIED:<br>DIMENSIONS ARE IN INCHES                                                  |      |      |          | TOLERANCES:<br>X.XX= ±0.13 | ST                                                            | RITOC        |      |
|----------------------------------------------------------------------------------------------------------|------|------|----------|----------------------------|---------------------------------------------------------------|--------------|------|
|                                                                                                          | NAME | SIGN | DATE     | X.XXX= ±0.015              | The Global Source for Stainless Steel Tools                   |              |      |
| DRAWN                                                                                                    | A.T. |      | 04.25.19 | X.XXXX = -0.0015           |                                                               |              |      |
| APPV'D                                                                                                   |      |      |          | N.NNNA 0.0010              |                                                               |              |      |
| MATERIAL:<br>SHAFT: 465 MAGNETIC S.S.<br>HANDLE: 316 NON-MAGNETIC S.S.                                   |      |      |          |                            | 1/10" PARALLEL TIP SCREWDRIVER<br>with STAINLESS STEEL HANDLE |              |      |
| THIS DRAWING IS THE PROPERTY OF STERITOOL, INC. ANY<br>REPRODUCTIONS OR MODIFICATIONS OF THIS DRAWING OR |      |      |          |                            | PART NO. 212                                                  | 208          | REV: |
| ITS CONTENTS WITHOUT THE CONSENT OF STERITOOL, INC. IS PROHIBITED.                                       |      |      |          | OF STERITOOL, INC. IS      | SCALE: 1:1                                                    | SHEET 1 OF 1 | A    |